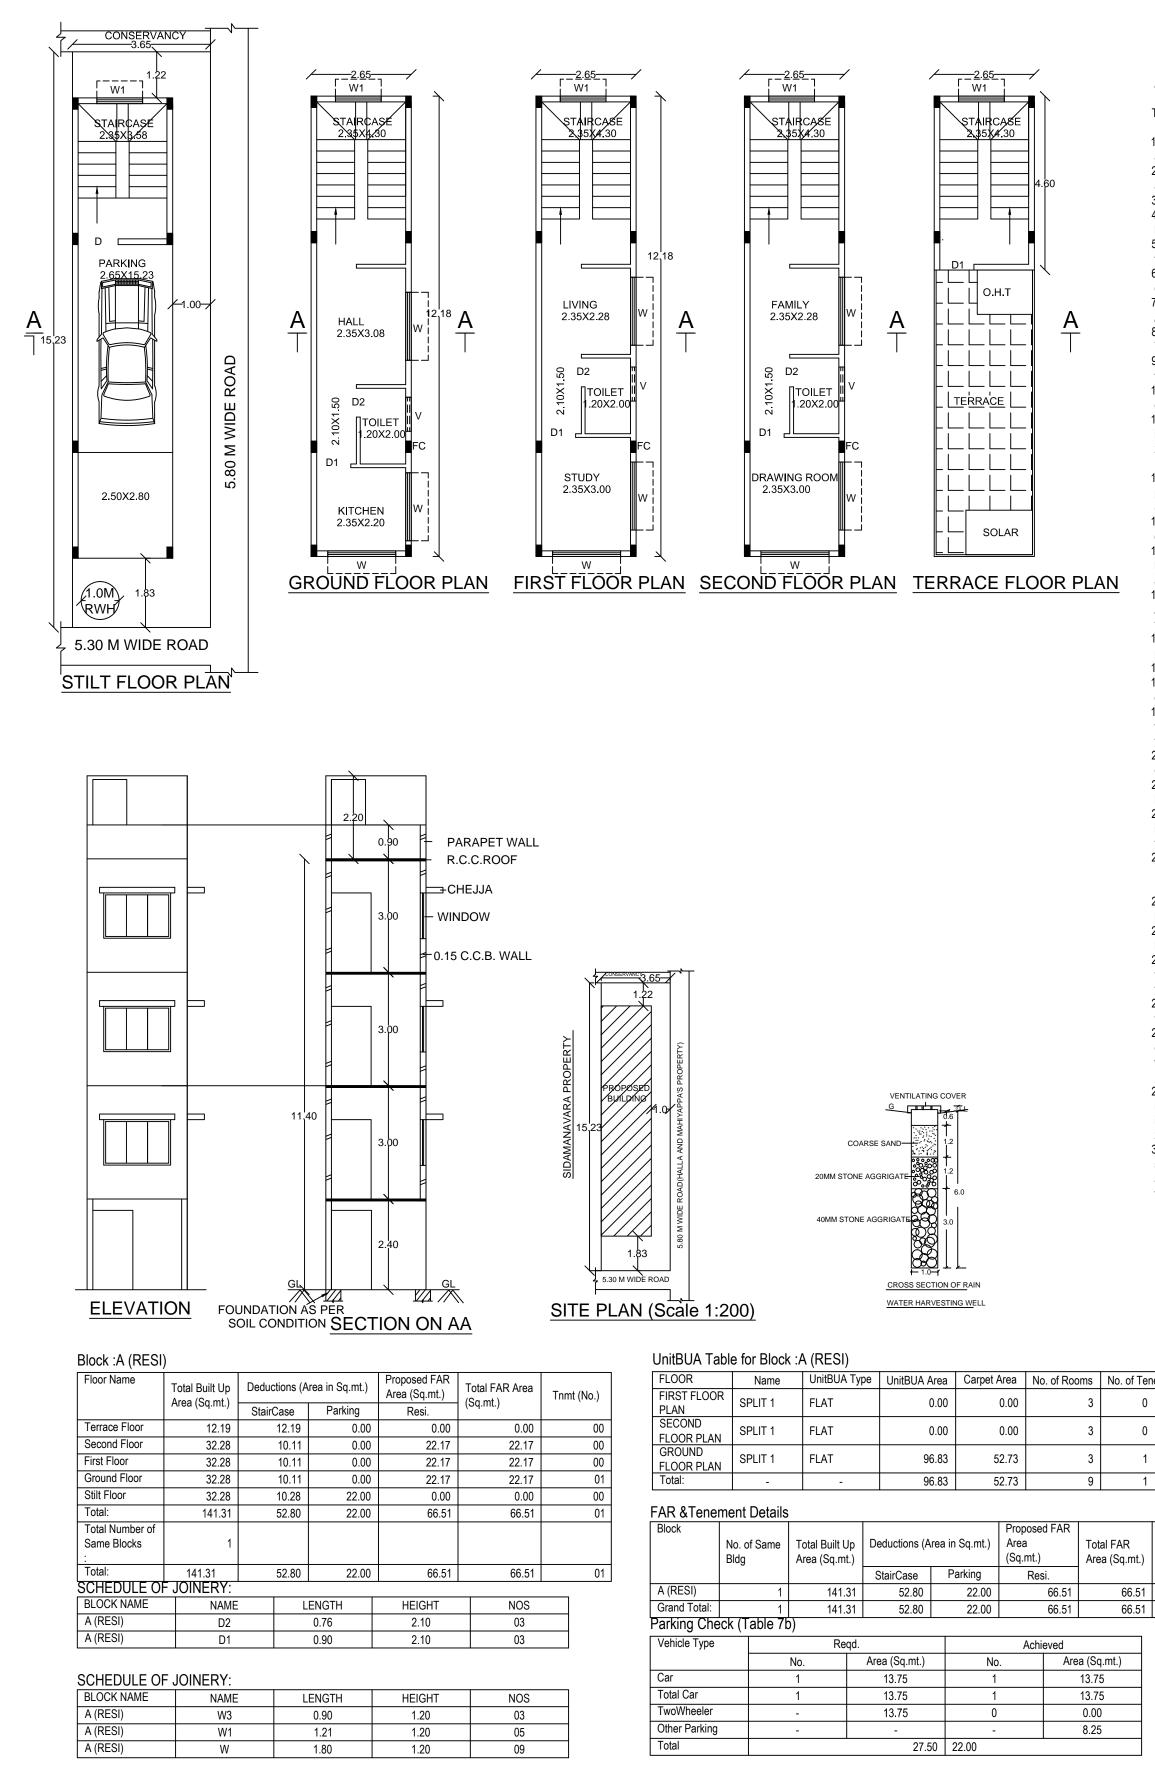

Tnmt (No.)

01

1.00

| ock USI   | E/SUBUS     | E Details   |          |           |          |                                     |       |       |
|-----------|-------------|-------------|----------|-----------|----------|-------------------------------------|-------|-------|
| Block Nam | e           | Block Use   | Blo      | ck SubUse | Block    | Structure Block Land Us<br>Category |       |       |
| A (RESI)  |             | Residential | E        | Bungalow  | Bldg upt | o 11.5 mt. Ht.                      | . R   |       |
| Required  | Parking(T   | able 7a)    |          |           |          |                                     |       |       |
| Block     | Tuno        | Cubling     | Area     | Ur        | nits     |                                     | Car   |       |
| Name Type | туре        | SubUse      | (Sq.mt.) | Reqd.     | Prop.    | Reqd./Unit                          | Reqd. | Prop. |
| A (RESI)  | Residential | Bungalow    | 50 - 225 | 1         | -        | 1                                   | 1     | -     |
|           | Total :     |             | -        | -         | -        | -                                   | 1     | 1     |

|                                                     |                                                                                                           |                                                                                                                                                                                         | N                                                                                                                                                                                                                                   |  |  |  |  |  |
|-----------------------------------------------------|-----------------------------------------------------------------------------------------------------------|-----------------------------------------------------------------------------------------------------------------------------------------------------------------------------------------|-------------------------------------------------------------------------------------------------------------------------------------------------------------------------------------------------------------------------------------|--|--|--|--|--|
|                                                     |                                                                                                           | v                                                                                                                                                                                       | SCALE = 1:100                                                                                                                                                                                                                       |  |  |  |  |  |
|                                                     | COLOR INDE<br>PLOT BOUNDARY<br>ABUTTING ROAD<br>PROPOSED WORK<br>EXISTING (To be re<br>EXISTING (To be de | (COVERAGE AREA)<br>tained)                                                                                                                                                              |                                                                                                                                                                                                                                     |  |  |  |  |  |
| A STATEMEN                                          | х <i>У</i>                                                                                                | VERSION NO.: 1.0.4<br>VERSION DATE: 31/08/2021                                                                                                                                          |                                                                                                                                                                                                                                     |  |  |  |  |  |
| JECT DETAIL:<br>prity: BBMP                         | :                                                                                                         | Plot Use: Residential                                                                                                                                                                   |                                                                                                                                                                                                                                     |  |  |  |  |  |
| d_No: PRJ/86                                        |                                                                                                           | Plot SubUse: Bungalow                                                                                                                                                                   |                                                                                                                                                                                                                                     |  |  |  |  |  |
| osal Type: Buil<br>re of Sanction:<br>tion: RING-II | Suvarna Parvangi<br>Iding Permission<br>NEW<br>fied as per Z.R: NA                                        | Plot/Sub Plot No.: 9/1<br>City Survey No.: 00<br>Khata No. (As per Khata Extract): 9/1<br>PID No. (As per Khata Extract): 31-30-9/1<br>Locality / Street of the property: NO-9/1, 6th N | City Survey No.: 00<br>Khata No. (As per Khata Extract): 9/1<br>PID No. (As per Khata Extract): 31-30-9/1<br>Locality / Street of the property: NO-9/1, 6th MAIN ROAD,<br>BHUVANESHWARINAGAR, BINNYPET, WARD NO-121, BANGALORE, PID |  |  |  |  |  |
| I: Ward-121<br>hing District: 20                    | 01-Kempapura                                                                                              |                                                                                                                                                                                         |                                                                                                                                                                                                                                     |  |  |  |  |  |
| hara<br>A DETAILS:                                  | - F.F                                                                                                     |                                                                                                                                                                                         | SQ.MT.                                                                                                                                                                                                                              |  |  |  |  |  |
| EA OF PLOT (                                        |                                                                                                           | (A)                                                                                                                                                                                     | 55.59                                                                                                                                                                                                                               |  |  |  |  |  |
| T AREA OF PI<br>VERAGE CHE                          |                                                                                                           | (A-Deductions)                                                                                                                                                                          | 55.59                                                                                                                                                                                                                               |  |  |  |  |  |
|                                                     | nissible Coverage area (7                                                                                 | 25.00 %)                                                                                                                                                                                | 41.69                                                                                                                                                                                                                               |  |  |  |  |  |
|                                                     | oosed Coverage Area (58                                                                                   | ,                                                                                                                                                                                       | 32.28                                                                                                                                                                                                                               |  |  |  |  |  |
|                                                     | eved Net coverage area<br>nce coverage area left ( 1                                                      | ,                                                                                                                                                                                       | <u>32.28</u><br>9.41                                                                                                                                                                                                                |  |  |  |  |  |
| R CHECK                                             |                                                                                                           | in a second time 0045 ( 4 75 )                                                                                                                                                          |                                                                                                                                                                                                                                     |  |  |  |  |  |
| Addi<br>Allov                                       |                                                                                                           | ,                                                                                                                                                                                       | 97.28<br>0.00<br>0.00<br>0.00                                                                                                                                                                                                       |  |  |  |  |  |
|                                                     | l Perm. FAR area (1.75)<br>dential FAR (100.00%)                                                          |                                                                                                                                                                                         | 97.28<br>66.52                                                                                                                                                                                                                      |  |  |  |  |  |
| Prop                                                | osed FAR Area                                                                                             |                                                                                                                                                                                         | 66.52                                                                                                                                                                                                                               |  |  |  |  |  |
|                                                     | eved Net FAR Area(1.2<br>nce FAR Area(0.55)                                                               | 0)                                                                                                                                                                                      | <u>66.52</u><br>30.76                                                                                                                                                                                                               |  |  |  |  |  |
| ILT UP AREA                                         | CHECK                                                                                                     |                                                                                                                                                                                         | 30.70                                                                                                                                                                                                                               |  |  |  |  |  |
|                                                     | osed BuiltUp Area                                                                                         |                                                                                                                                                                                         | <u> </u>                                                                                                                                                                                                                            |  |  |  |  |  |
|                                                     |                                                                                                           | ARCHITECT/ENGINEER                                                                                                                                                                      | IBER :<br>ROAD, BHUVANESHWARINAGAR,<br>COLORIDA 20.04<br>COLORIDA 20.04                                                                                                                                                             |  |  |  |  |  |
|                                                     |                                                                                                           | /SUPERVISOR 'S SIGNATU<br>K.S. Prasanna Kumar Sri Sai Enterprise<br>Opp More Retail Shop, Gay                                                                                           |                                                                                                                                                                                                                                     |  |  |  |  |  |
|                                                     |                                                                                                           | PROJECT TITLE :<br>PLAN SHOWING THE PROPOSED RE<br>NO-9/1(OLD NO-)6 th MAIN ROAD,BH<br>BINNYPET,WARD NO -121, BANGALC                                                                   | UVANESHWARINAGAR,                                                                                                                                                                                                                   |  |  |  |  |  |
|                                                     |                                                                                                           | \$K.JAYA                                                                                                                                                                                | 929-24-12-202110-32-41\$_<br>ARAMA<br>SI) with STILT, GF+2UF                                                                                                                                                                        |  |  |  |  |  |
|                                                     |                                                                                                           | SHEET NO: 1                                                                                                                                                                             |                                                                                                                                                                                                                                     |  |  |  |  |  |
|                                                     |                                                                                                           | lified plan is valid for two years from the cence by the competent authority.                                                                                                           |                                                                                                                                                                                                                                     |  |  |  |  |  |
|                                                     |                                                                                                           | WEST                                                                                                                                                                                    |                                                                                                                                                                                                                                     |  |  |  |  |  |